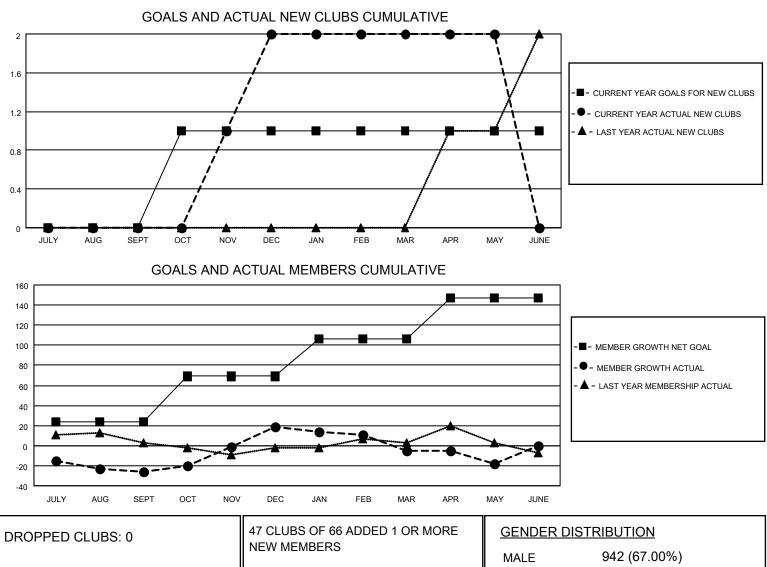

## LOCATION AUSTRALIA

District 201N1

Results as of: 5/31/2021

| Clubs                 |               |           |               | Members               |                       |                         |                                                    |  |  |
|-----------------------|---------------|-----------|---------------|-----------------------|-----------------------|-------------------------|----------------------------------------------------|--|--|
| RESULTS FOR 2020-2021 |               |           |               | RESULTS FOR 2020-2021 |                       |                         |                                                    |  |  |
| QUARTER               | NEW CLUB GOAL | NEW CLUBS | DROPPED CLUBS | QUARTER               | ER GROWTH NET<br>GOAL | MEMBER GROWTH<br>ACTUAL | DROPPED<br>MEMBERS ACTUAL<br>(including transfers) |  |  |
| JULY/AUG/SEPT         | 0             | 0         | 0             | JULY/AUG/SEPT         | 24                    | 43                      | 62                                                 |  |  |
| OCT/NOV/DEC           | 1             | 2         | 0             | OCT/NOV/DEC           | 45                    | 92                      | 41                                                 |  |  |
| JAN/FEB/MAR           | 0             | 0         | 0             | JAN/FEB/MAR           | 37                    | 31                      | 53                                                 |  |  |
| APR/MAY/JUNE          | 0             | 0         | 0             | APR/MAY/JUNE          | 41                    | 23                      | 34                                                 |  |  |

|                 |     | NEW MEMBERS               | MALE                               | 942 (67.00%) |     |
|-----------------|-----|---------------------------|------------------------------------|--------------|-----|
| DROPPED MEMBERS |     |                           | FEMALE                             | 464 (33.00%) |     |
| DECEASED        | 18  | CLICK HERE FOR CUMULATIVE | TOTAL FAMILY UNIT MEMBERS          |              | 202 |
| CLUB CANCELLED  | 0   | MEMBERSHIP DATA           | FAMILY MEMBERS PAYING HALF<br>DUES |              | 102 |
| OTHER           | 172 |                           |                                    |              | 103 |
| TOTAL           | 190 |                           |                                    |              |     |
|                 |     |                           |                                    |              |     |